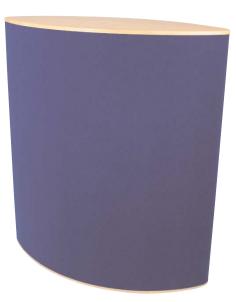

A very lightweight and attractive workstation with fine-grade fluted plastic tambour for a smoother finish. The plastic tambour is ideal for application of laminate graphics. Luna is perfect for roadshows or where portability is important.

Internal shelf included, unit is open at the back

Laminate graphics can be applied to the tambour wrap or directly printed

Plastic tambour wrap is available in black, white or covered with Prelude fabric