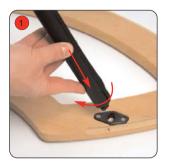

## **Assembly Instructions**

Kit includes: Top, base, tambour wrap, internal shelf and 3 twist & lock poles (2 poles have hook fastener attached)

Place the two poles with hook fastener into the fittings located at the rear of the base. Place the remaining pole into the fitting at the front of the base. Twist to lock the poles into place.