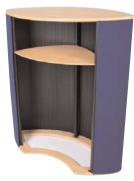

Internal shelf included, unit is open at the back

Laminate graphics can be applied to the tambour wrap or directly printed

Plastic tambour wrap is available in black, white or covered with Prelude fabric

| hardware specifications                                                                   | wrap specifications                                                                                                                                                                                                                                                                                                                                                           | additional info                                                                                                                                                                                                                                                                            |
|-------------------------------------------------------------------------------------------|-------------------------------------------------------------------------------------------------------------------------------------------------------------------------------------------------------------------------------------------------------------------------------------------------------------------------------------------------------------------------------|--------------------------------------------------------------------------------------------------------------------------------------------------------------------------------------------------------------------------------------------------------------------------------------------|
| Hardware dimensions (mm):<br>1000 (h) x 860 (w) x 400 (d) approx.<br>Weight: 7.5kg approx | <ul> <li>Wrap dimensions (mm):</li> <li>975 (h) x 1355 (w) approx.</li> <li>If applying a graphic to the wrap, an allowance should be made to its size to accommodate material type, thickness etc.</li> <li>Plastic tambour wrap thickness:</li> <li>5mm thick approx</li> <li>Recommended viewable area for front unit (mm):</li> <li>975 (h) x 920mm (w) approx</li> </ul> | Availability:<br>Plastic tambour wrap available in black, white<br>or covered with a choice of Prelude fabric<br>colours<br>Top and internal shelf available in Birch, Silver<br>or Black thermoformed finishes<br>Recommended Carry bag or case:<br>CBB-005 Carry bag or AC311 Carry case |