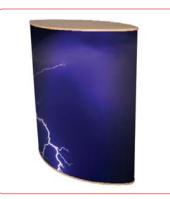

A very lightweight and attractive workstation with fine-grade fluted plastic tambour for a smoother finish. The plastic tambour is ideal for application of laminate graphics. Luna is perfect for roadshows or where portability is important.

Internal shelf included, unit is open at the back

Laminate graphics can be applied to the tambour wrap or directly printed

Plastic tambour wrap is available in black, white or covered with Prelude fabric