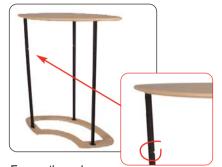

Ensure the poles have their slots nearest to the top of the unit.

Lower top onto the poles. Unfasten each pole and then refasten to secure the top to the base.

Attach the vertical edge of the wrap to the pole using loop fastener. Feed the wrap around the base, fitting into the groove securely.