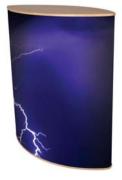

A very lightweight and attractive workstation with fine-grade fluted plastic tambour for a smoother finish. The plastic tambour is ideal for application of laminate graphics. Luna is perfect for roadshows or where portability is important.

Internal shelf included, unit is open at the back

Laminate graphics can be applied to the tambour wrap or directly printed

Plastic tambour wrap is available in black, white or covered with Prelude fabric

| hardware specifications                                                                   | wrap specifications                                                                                                                                                                                                                                                                                                                                                           | additional info                                                                                                                                                                                                                                                                            |
|-------------------------------------------------------------------------------------------|-------------------------------------------------------------------------------------------------------------------------------------------------------------------------------------------------------------------------------------------------------------------------------------------------------------------------------------------------------------------------------|--------------------------------------------------------------------------------------------------------------------------------------------------------------------------------------------------------------------------------------------------------------------------------------------|
| Hardware dimensions (mm):<br>1000 (h) x 860 (w) x 400 (d) approx.<br>Weight: 7.5kg approx | <ul> <li>Wrap dimensions (mm):</li> <li>975 (h) x 1355 (w) approx.</li> <li>If applying a graphic to the wrap, an allowance should be made to its size to accommodate material type, thickness etc.</li> <li>Plastic tambour wrap thickness:</li> <li>5mm thick approx</li> <li>Recommended viewable area for front unit (mm):</li> <li>975 (h) x 920mm (w) approx</li> </ul> | Availability:<br>Plastic tambour wrap available in black, white<br>or covered with a choice of Prelude fabric<br>colours<br>Top and internal shelf available in Birch, Silver<br>or Black thermoformed finishes<br>Recommended Carry bag or case:<br>CBB-005 Carry bag or AC311 Carry case |