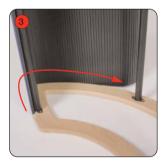

Ensure the poles have their slots nearest to the top of the unit.

Lower top onto the poles. Unfasten each pole and then refasten to secure the top to the base.

Attach the vertical edge of the wrap to the pole using loop fastener. Feed the wrap around the base, fitting into the groove securely.