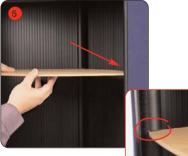

Feed the wrap around the top at the same time as the base to ensure an even fit.

Finally fit the shelf into the unit, locating onto the 3 pole slots.