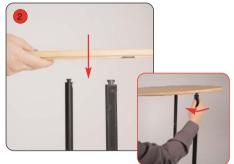

Ensure the poles have their slots nearest to the top of the unit.

Lower top onto the poles. Unfasten each pole and then refasten to secure the top to the base.

Attach the vertical edge of the wrap to the pole using loop fastener. Feed the wrap around the base, fitting into the groove securely.