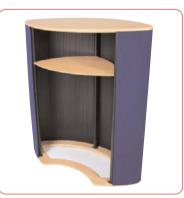

Internal shelf included, unit is open at the back

Laminate graphics can be applied to the tambour wrap or directly printed

Plastic tambour wrap is available in black, white or covered with Prelude fabric

## features & benefits

- Flat pack furniture constructed from composite materials and fluted plastic tambour
- No tools assembly, unit packs flat for easy transportation
- Complete with internal shelf & storage area
- Fluted plastic tambour wrap is available in black, white or covered with Prelude fabric (Tambour is suitable for direct printing or mounting)
- Top and internal shelf available in Birch, Silver or Black thermoformed finishes
- Carry bags or Carry cases are available as extra cost options