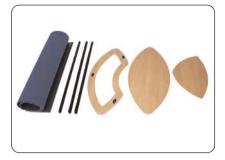

## **Assembly Instructions**

Kit includes: Top, base, tambour wrap, internal shelf and 3 twist & lock poles (2 poles have hook fastener attached)

Place the two poles with hook fastener into the fittings located at the rear of the base. Place the remaining pole into the fitting at the front of the base. Twist to lock the poles into place.