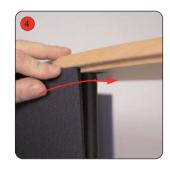

Ensure the poles have their slots nearest to the top of the unit.

Lower top onto the poles. Unfasten each pole and then refasten to secure the top to the base.

Attach the vertical edge of the wrap to the pole using loop fastener. Feed the wrap around the base, fitting into the groove securely.

Feed the wrap around the top at the same time as the base to ensure an even fit.

Finally fit the shelf into the unit, locating onto the 3 pole slots.